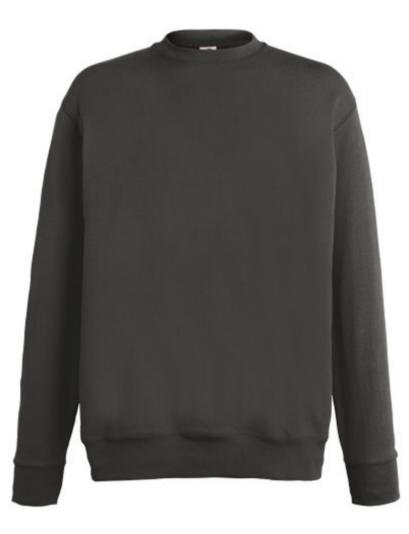

# FRUIT OF THE LOOM, LIGHTWEIGHT SET-IN SWEAT, CLASSIC LIGHTWEIGHT MEN'S HOODIE, LIGHT GRAPHITE, 2XL

### **Basic informations**

Size: 2XL Package: 24 Length: 60 Width: 39.5 Height: 30 Size: 2XL Color: Bright graphite

#### Specification

Fruit of the Loom, Lightweight Set-in Sweat, Classic Lightweight Men's Hoodie, Light Graphite, 2XL. Classic men's sweatshirt, pocket-free sweatshirt, with light collar and sleeves at the ends of the sweatshirt, 80% cotton and 20% polyester, 240gm / m2 cotton. Branding: DTG, screen printing, flex, flock, embroidery